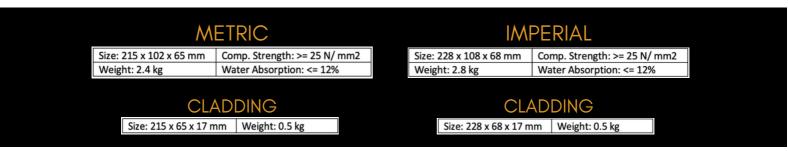

Light Weathered Linea TL-12 | CBL-12

 Size: 215 x 102 x 65 mm
 Comp. Strength: >= 25 N/ mm2

 Weight: 2.4 kg
 Water Absorption: <= 12%</td>

CLADDING

Size: 215 x 65 x 17 mm Weight: 0.5 kg

#### IMPERIAL

Size: 228 x 108 x 68 mmComp. Strength: >= 25 N/ mm2Weight: 2.8 kgWater Absorption: <= 12%</td>

LINEA

Size: 300 x 100 x 40 mmComp. Strength: >= 20N/mm2Weight: 2.2 kgWater Absorption: <= 12%</td>

CLADDING Size: 228 x 68 x 17 mm Weight: 0.5 kg CLADDING Size: 300 x 40 x 17 mm Weight: 0.5 kg