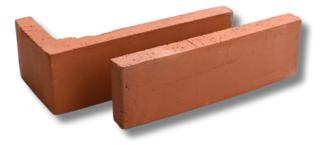

# AUTHENTIC HANDMADE SERIES **All Products**

LHCL-710 L-CORNER Size: 210 x 65 x 30 mm

\_\_\_\_\_

SOLID BRICK (No Frog) Size: 215 x 100 x 65 mm

LHCL-710 L-CORNER Size: 210 x 65 x 30 mm

**LHCL-704** L-CORNER Size: 220 x 70 x 30 mm