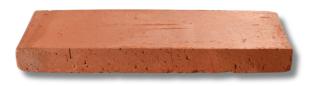

## ABOUT OUR PRODUCTS

Authentic hand-made bricks capture the essence of craftsmanship and heritage. Each brick is carefully molded, shaped, and fired, resulting in variations in color, texture, and size that add depth and richness to any structure. The imperfections and irregularities inherent in handmade bricks tell a story, reflecting the human touch and the passage of time. Hand-made bricks infuse a sense of authenticity and timeless beauty into architectural endeavors.

Imperial bricks, also known as traditional bricks, are the older type of bricks used in the United Kingdom. We have two ranges of sizes in this type of brick.

Metric bricks, on the other hand, are used in most parts of the world and have dimensions of 215mm in length, 102.5mm in height, and 65mm in width.