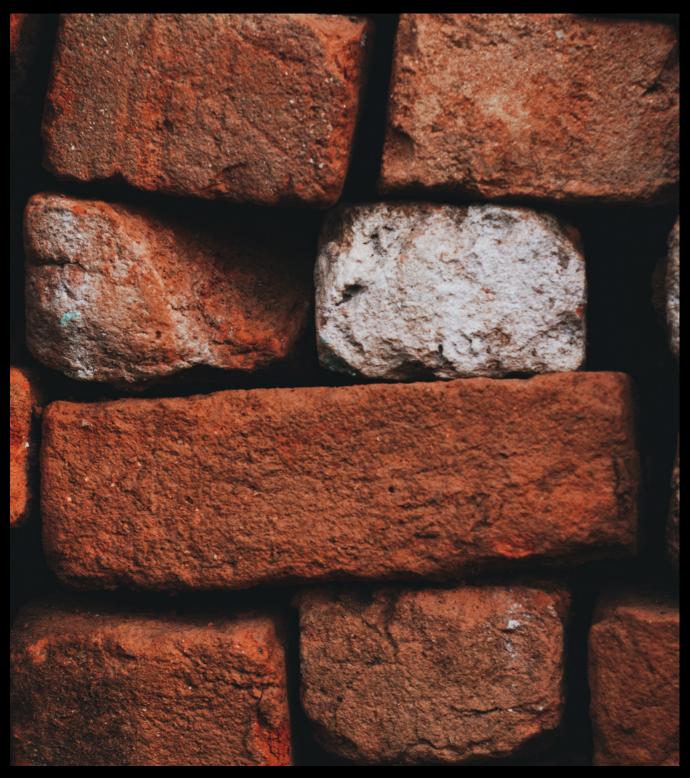

## ABOUT OUR PRODUCTS

Authentic hand-made bricks capture the essence of craftsmanship and heritage. Each brick is carefully molded, shaped, and fired, resulting in variations in color, texture, and size that add depth and richness to any structure. The imperfections and irregularities inherent in handmade bricks tell a story, reflecting the human touch and the passage of time. Hand-made bricks infuse a sense of authenticity and timeless beauty into architectural endeavors.