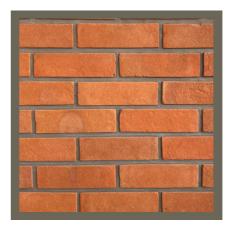

## ABOUT OUR PRODUCTS

Authentic hand-made bricks capture the essence of craftsmanship and heritage. Each brick is carefully molded, shaped, and fired, resulting in variations in color, texture, and size that add depth and richness to any structure. The imperfections and irregularities inherent in handmade bricks tell a story, reflecting the human touch and the passage of time. Hand-made bricks infuse a sense of authenticity and timeless beauty into architectural endeavors.

Imperial bricks, also known as traditional bricks, are the older type of bricks used in the United Kingdom. We have two ranges of sizes in this type of brick.

Metric bricks, on the other hand, are used in most parts of the world and have dimensions of 215mm in length, 102.5mm in height, and 65mm in width.