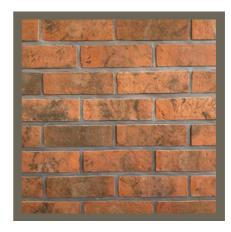

## ABOUT OUR PRODUCTS

Authentic hand-made bricks capture the essence of craftsmanship and heritage. Each brick is carefully molded, shaped, and fired, resulting in variations in color, texture, and size that add depth and richness to any structure. The imperfections and irregularities inherent in handmade bricks tell a story, reflecting the human touch and the passage of time. Hand-made bricks infuse a sense of authenticity and timeless beauty into architectural endeavors.

Brick cladding refers to the practice of using bricks as an external covering or facing material for buildings. Bricks cladding lends an earthy and rustic appeal, adding warmth and texture to any building's exterior. Its enduring beauty stands as a testament to the timeless nature of brick craftsmanship.