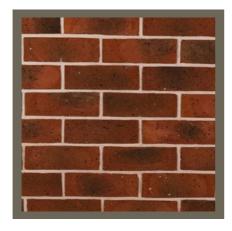

## ABOUT OUR PRODUCTS

Authentic hand-made bricks capture the essence of craftsmanship and heritage. Each brick is carefully molded, shaped, and fired, resulting in variations in color, texture, and size that add depth and richness to any structure. The imperfections and irregularities inherent in handmade bricks tell a story, reflecting the human touch and the passage of time. Hand-made bricks infuse a sense of authenticity and timeless beauty into architectural endeavors.

Linear is a type of brick that is a popular choice for modern architecture and design, with its clean lines and geometric shapes creating a sense of order and symmetry. Linea bricks are available in a range of colors and sizes, making them a versatile choice for a variety of building projects.