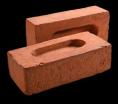

# AUTHENTIC HANDMADE SERIES All Products

LHB-60 METRIC BRICK Size: 215 x 100 x 65 mm

\_\_\_\_\_

LHB-61 IMPERIAL BRICK Size: 228 x 114 x 68 mm

HALF ROUND BRICK Size: 220 x 100 x 70 mm

PLINTH EXPANDER BRICK Size: 228 x 108 x 68 x 23 x 60 mm