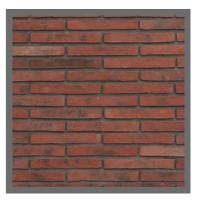

Brick cladding refers to the practice of using bricks as an external covering or facing material for buildings. Bricks cladding lends an earthy and rustic appeal, adding warmth and texture to any building's exterior. Its enduring beauty stands as a testament to the timeless nature of brick craftsmanship.

IMPERIAL BRICK

METRIC BRICK

BRICK CLADDING