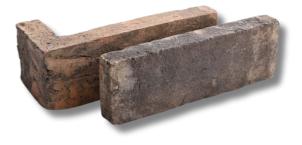

# AUTHENTIC HANDMADE SERIES **All Products**

LHCL-710 L-CORNER Size: 210 x 65 x 30 mm

\_\_\_\_\_

SOLID BRICK (No Frog) Size: 215 x 100 x 65 mm

LHCL-710 L-CORNER Size: 210 x 65 x 30 mm

**LHCL-704** L-CORNER Size: 220 x 70 x 30 mm