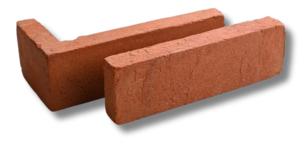

# AUTHENTIC HANDMADE SERIES **All Products**

LHCL-710 L-CORNER Size: 210 x 65 x 30 mm

\_\_\_\_\_

SOLID BRICK (No Frog) Size: 215 x 100 x 65 mm

LHCL-710 L-CORNER Size: 210 x 65 x 30 mm

**LHCL-704** L-CORNER Size: 220 x 70 x 30 mm