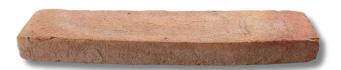

## ABOUT OUR PRODUCTS

Authentic hand-made bricks capture the essence of craftsmanship and heritage. Each brick is carefully molded, shaped, and fired, resulting in variations in color, texture, and size that add depth and richness to any structure. The imperfections and irregularities inherent in handmade bricks tell a story, reflecting the human touch and the passage of time. Hand-made bricks infuse a sense of authenticity and timeless beauty into architectural endeavors.

Imperial bricks, also known as traditional bricks, are the older type of bricks used in the United Kingdom. We have two ranges of sizes in this type of brick.

Metric bricks, on the other hand, are used in most parts of the world and have dimensions of 215mm in length, 102.5mm in height, and 65mm in width.