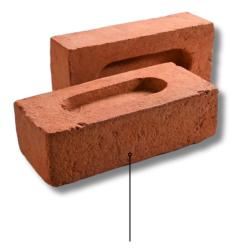

# AUTHENTIC HANDMADE SERIES All Products

LHB-60 METRIC BRICK Size: 215 x 100 x 65 mm

\_\_\_\_\_

LHB-61 IMPERIAL BRICK Size: 228 x 114 x 68 mm

HALF ROUND BRICK Size: 220 x 100 x 70 mm

PLINTH EXPANDER BRICK Size: 228 x 108 x 68 x 23 x 60 mm