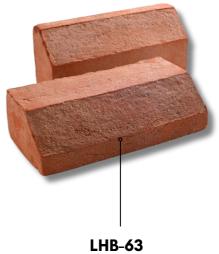

# AUTHENTIC HANDMADE SERIES All Products

LHB-60 METRIC BRICK Size: 215 x 100 x 65 mm

\_\_\_\_\_

LHB-61 IMPERIAL BRICK Size: 228 x 114 x 68 mm

HALF ROUND BRICK Size: 220 x 100 x 70 mm

PLINTH EXPANDER BRICK Size: 228 x 108 x 68 x 23 x 60 mm