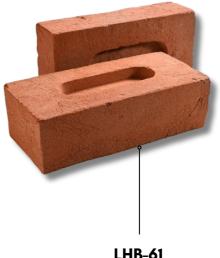

# AUTHENTIC HANDMADE SERIES All Products

LHB-60 METRIC BRICK Size: 215 x 100 x 65 mm

\_\_\_\_\_

LHB-61 IMPERIAL BRICK Size: 228 x 114 x 68 mm

HALF ROUND BRICK Size: 220 x 100 x 70 mm

PLINTH EXPANDER BRICK Size: 228 x 108 x 68 x 23 x 60 mm