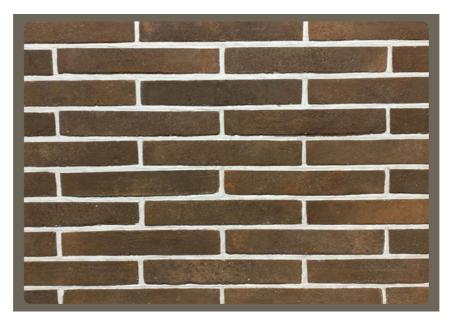

#### AUTHENTIC HANDMADE SERIES Bricks/ Cladding

LHC-704 MIDNIGHT BLEND

LHC-710 RED NORMAL

LHC-717 RUSTIC RECLAIMED

LHC-725 ROCKING RED

LHC-724 ROCK FINISH

#### AUTHENTIC HANDMADE SERIES Brick Cladding

**LHC-710** RED NORMAL Size: 210 x 65 x 30 mm

\_\_\_\_\_

**LHC-740** RUSTIC BLACK Size: 220 x 70 x 25 mm

\_\_\_\_\_

LHC-717 RUSTIC RECLAIMED Size: 215 x 65 x 25 mm