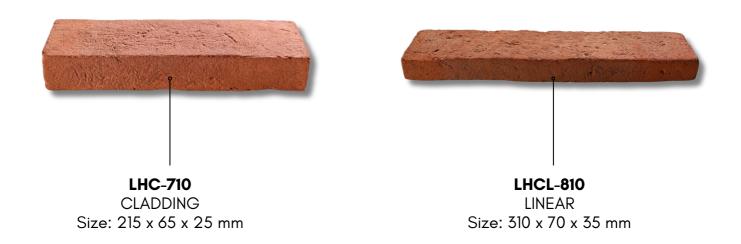

#### AUTHENTIC HANDMADE SERIES Brick Cladding

**LHC-710** RED NORMAL Size: 210 x 65 x 30 mm

\_\_\_\_\_

**LHC-740** RUSTIC BLACK Size: 220 x 70 x 25 mm

\_\_\_\_\_

LHC-717 RUSTIC RECLAIMED Size: 215 x 65 x 25 mm

#### AUTHENTIC HANDMADE SERIES Linear Cladding & L-Corner

**LHCL-810** RED CASTLE LINEAR Size: 310 x 70 x 35 mm **LHCL-813** AVIGNON COAL LINEAR Size: 300 x 65 x 30 mm

**LHCL-814** BLACK FORTUNA LINEAR Size: 320 x 65 x 25 mm