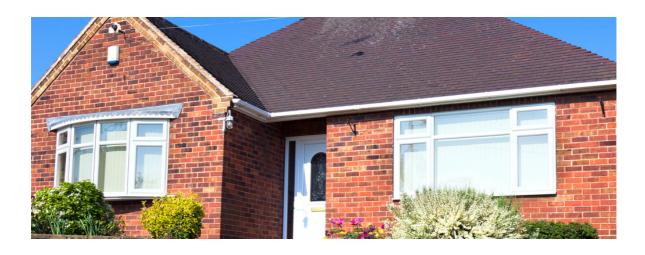

Brick cladding refers to the practice of using bricks as an external covering or facing material for buildings. Bricks cladding lends an earthy and rustic appeal, adding warmth and texture to any building's exterior. Its enduring beauty stands as a testament to the timeless nature of brick craftsmanship.