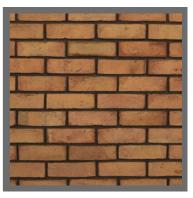

## ABOUT OUR PRODUCTS

Authentic hand-made bricks capture the essence of craftsmanship and heritage. Each brick is carefully molded, shaped, and fired, resulting in variations in color, texture, and size that add depth and richness to any structure. The imperfections and irregularities inherent in handmade bricks tell a story, reflecting the human touch and the passage of time. Hand-made bricks infuse a sense of authenticity and timeless beauty into architectural endeavors.

Imperial bricks, also known as traditional bricks, are the older type of bricks used in the United Kingdom. We have two ranges of sizes in this type of brick.

Metric bricks, on the other hand, are used in most parts of the world and have dimensions of 215mm in length, 102.5mm in height, and 65mm in width.