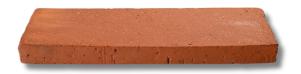

## ABOUT OUR PRODUCTS

Authentic hand-made bricks capture the essence of craftsmanship and heritage. Each brick is carefully molded, shaped, and fired, resulting in variations in color, texture, and size that add depth and richness to any structure. The imperfections and irregularities inherent in handmade bricks tell a story, reflecting the human touch and the passage of time. Hand-made bricks infuse a sense of authenticity and timeless beauty into architectural endeavors.

Imperial bricks, also known as traditional bricks, are the older type of bricks used in the United Kingdom. We have two ranges of sizes in this type of brick.

Metric bricks, on the other hand, are used in most parts of the world and have dimensions of 215mm in length, 102.5mm in height, and 65mm in width.