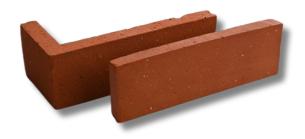

# AUTHENTIC HANDMADE SERIES **All Products**

LHCL-710 L-CORNER Size: 210 x 65 x 30 mm

\_\_\_\_\_

SOLID BRICK (No Frog) Size: 215 x 100 x 65 mm

LHCL-710 L-CORNER Size: 210 x 65 x 30 mm

**LHCL-704** L-CORNER Size: 220 x 70 x 30 mm