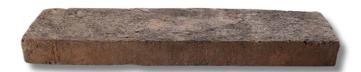

## ABOUT OUR PRODUCTS

Authentic hand-made bricks capture the essence of craftsmanship and heritage. Each brick is carefully molded, shaped, and fired, resulting in variations in color, texture, and size that add depth and richness to any structure. The imperfections and irregularities inherent in handmade bricks tell a story, reflecting the human touch and the passage of time. Hand-made bricks infuse a sense of authenticity and timeless beauty into architectural endeavors.

Imperial bricks, also known as traditional bricks, are the older type of bricks used in the United Kingdom. We have two ranges of sizes in this type of brick.

Metric bricks, on the other hand, are used in most parts of the world and have dimensions of 215mm in length, 102.5mm in height, and 65mm in width.