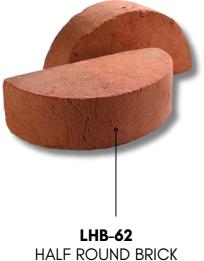

# AUTHENTIC HANDMADE SERIES All Products

LHB-60 METRIC BRICK Size: 215 x 100 x 65 mm

\_\_\_\_\_

LHB-61 IMPERIAL BRICK Size: 228 x 114 x 68 mm

HALF ROUND BRICK Size: 220 x 100 x 70 mm

PLINTH EXPANDER BRICK Size: 228 x 108 x 68 x 23 x 60 mm