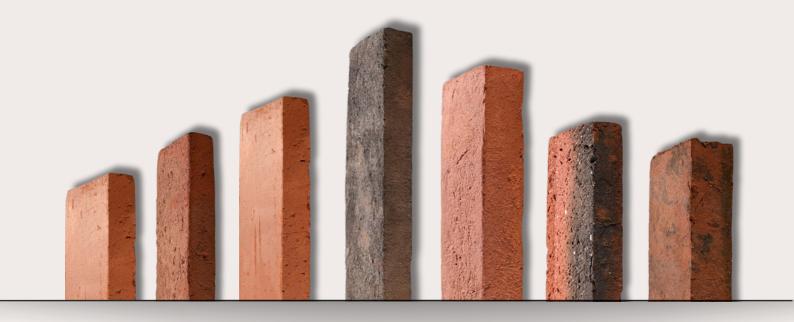

Imperial bricks, also known as traditional bricks, are the older type of bricks used in the United Kingdom. We have two ranges of sizes in this type of brick.

Metric bricks, on the other hand, are used in most parts of the world and have dimensions of 215mm in length, 102.5mm in height, and 65mm in width.

Linear is a type of brick that is a popular choice for modern architecture and design, with its clean lines and geometric shapes creating a sense of order and symmetry. Linea bricks are available in a range of colors and sizes, making them a versatile choice for a variety of building projects.