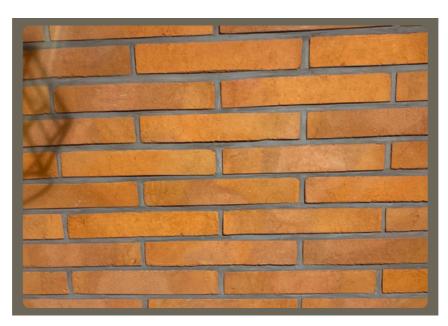

# VENUS COLLECTION

## **VENUS COLLECTION**

#### AUTHENTIC HANDMADE Bricks/ Cladding

Tettenhal Red Soft T-01 | CBH-01

Dark Blend T-05 | CBH-05

Tettenhal Red Multi T-02 | CBH-02

Perton Orange T-10 | CBH-10

Rustic Yellow T-04 | CBH-04

Morville Light Weathered T-11 | CBH-11