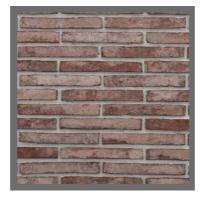

## ABOUT OUR PRODUCTS

Authentic hand-made bricks capture the essence of craftsmanship and heritage. Each brick is carefully molded, shaped, and fired, resulting in variations in color, texture, and size that add depth and richness to any structure. The imperfections and irregularities inherent in handmade bricks tell a story, reflecting the human touch and the passage of time. Hand-made bricks infuse a sense of authenticity and timeless beauty into architectural endeavors.

Imperial bricks, also known as traditional bricks, are the older type of bricks used in the United Kingdom. We have two ranges of sizes in this type of brick.

Metric bricks, on the other hand, are used in most parts of the world and have dimensions of 215mm in length, 102.5mm in height, and 65mm in width.