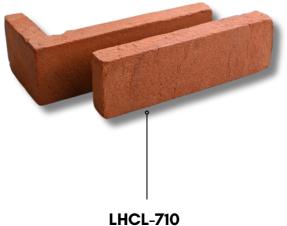

# AUTHENTIC HANDMADE SERIES **All Products**

LHCL-710 L-CORNER Size: 210 x 65 x 30 mm

\_\_\_\_\_

SOLID BRICK (No Frog) Size: 215 x 100 x 65 mm