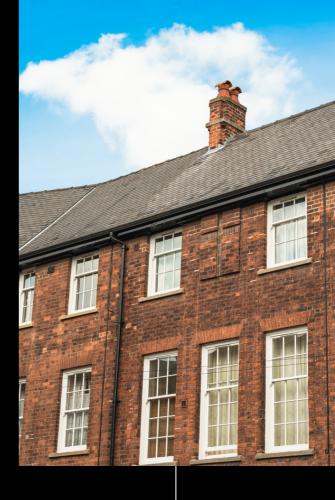

Brick cladding refers to the practice of using bricks as an external covering or facing material for buildings. Bricks cladding lends an earthy and rustic appeal, adding warmth and texture to any building's exterior. Its enduring beauty stands as a testament to the timeless nature of brick craftsmanship.