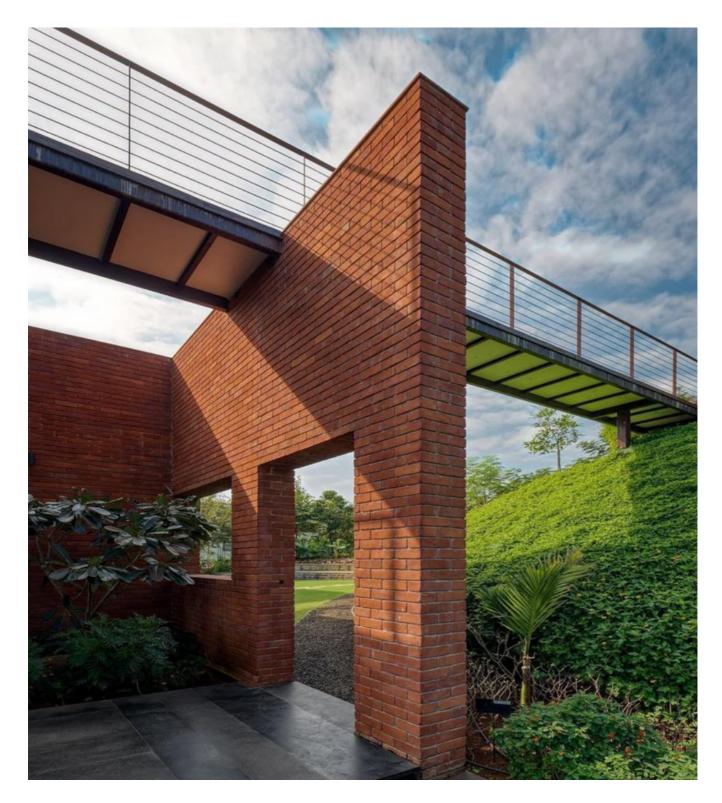

## ABOUT OUR PRODUCTS

Authentic hand-made bricks capture the essence of craftsmanship and heritage. Each brick is carefully molded, shaped, and fired, resulting in variations in color, texture, and size that add depth and richness to any structure. The imperfections and irregularities inherent in handmade bricks tell a story, reflecting the human touch and the passage of time. Hand-made bricks infuse a sense of authenticity and timeless beauty into architectural endeavors.

Brick cladding refers to the practice of using bricks as an external covering or facing material for buildings. Bricks cladding lends an earthy and rustic appeal, adding warmth and texture to any building's exterior. Its enduring beauty stands as a testament to the timeless nature of brick craftsmanship.