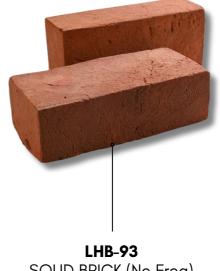

# AUTHENTIC HANDMADE SERIES **All Products**

LHCL-710 L-CORNER Size: 210 x 65 x 30 mm

\_\_\_\_\_

SOLID BRICK (No Frog) Size: 215 x 100 x 65 mm