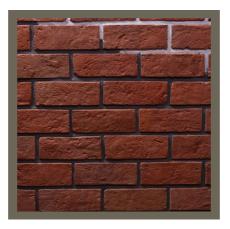

## ABOUT OUR PRODUCTS

Authentic hand-made bricks capture the essence of craftsmanship and heritage. Each brick is carefully molded, shaped, and fired, resulting in variations in color, texture, and size that add depth and richness to any structure. The imperfections and irregularities inherent in handmade bricks tell a story, reflecting the human touch and the passage of time. Hand-made bricks infuse a sense of authenticity and timeless beauty into architectural endeavors.

Brick cladding refers to the practice of using bricks as an external covering or facing material for buildings. Bricks cladding lends an earthy and rustic appeal, adding warmth and texture to any building's exterior. Its enduring beauty stands as a testament to the timeless nature of brick craftsmanship.