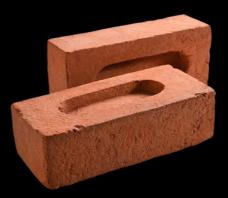

# AUTHENTIC HANDMADE SERIES **All Products**

LHCL-710 L-CORNER Size: 210 x 65 x 30 mm

\_\_\_\_\_

SOLID BRICK (No Frog) Size: 215 x 100 x 65 mm